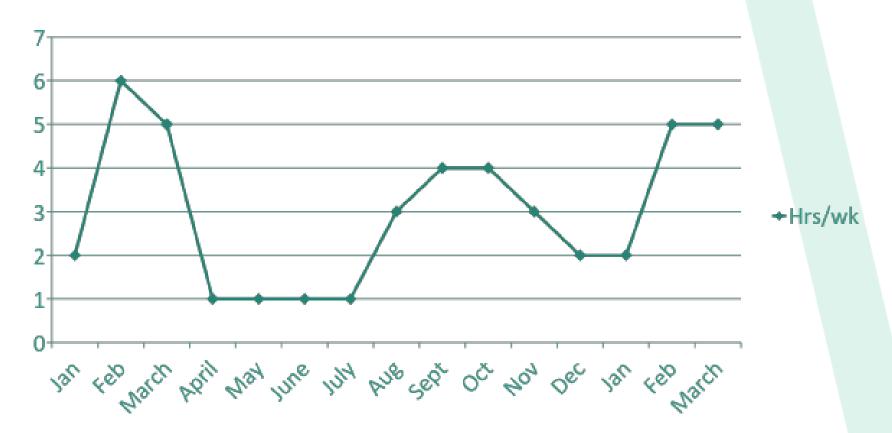

#### General information

- An average of 30 hours per week
- General board tasks plus function-specific and divisible tasks
- Many fun (constitution) drinks, activities and board days
- 1 to 2 courses per quarter
- Board grant