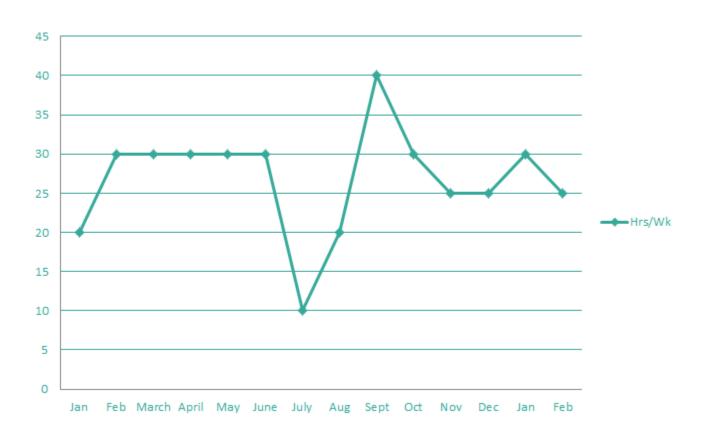

#### General information

- An average of 30 hours per week
- General board tasks plus function-specific and divisible tasks
- Many fun (constitution) drinks, activities and board days
- 1 to 2 courses per quarter
- Board grant