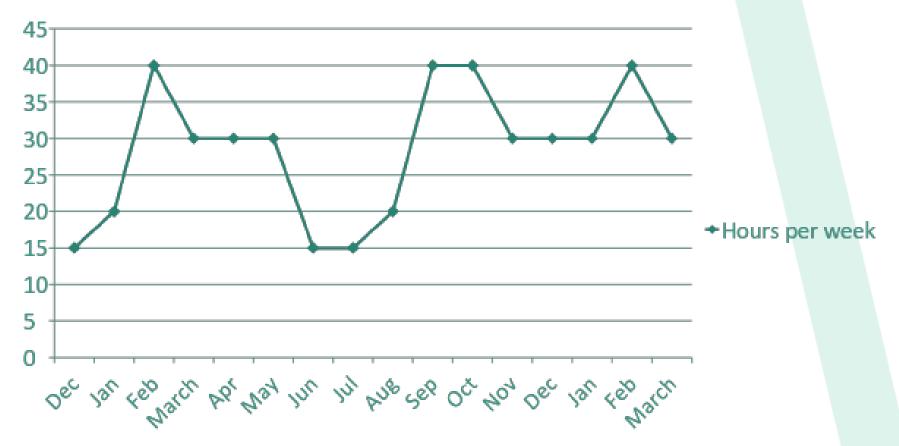

#### General information

- An average of 30 hours per week
- General board tasks plus function-specific and divisible tasks
- Many fun (constitution) drinks, activities and board days
- 1 to 2 courses per quarter
- Board grant