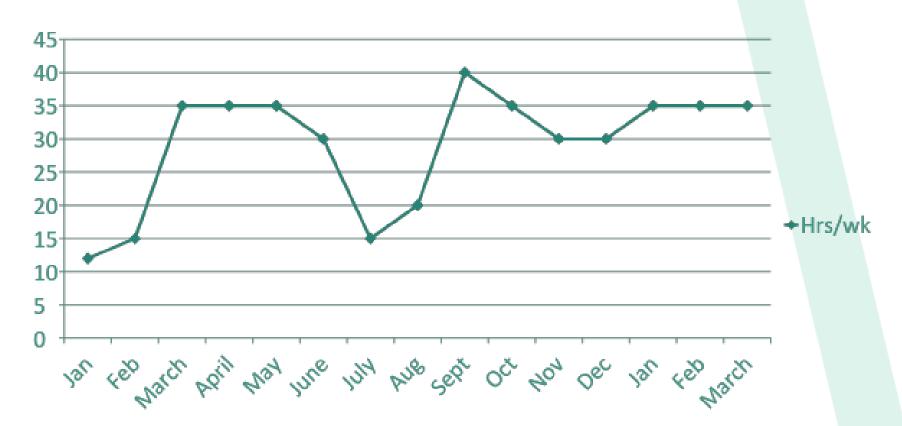

#### General information

- An average of 30 hours per week
- General board tasks plus function-specific and divisible tasks
- Many fun (constitution) drinks, activities and board days
- 1 to 2 courses per quarter
- Board grant