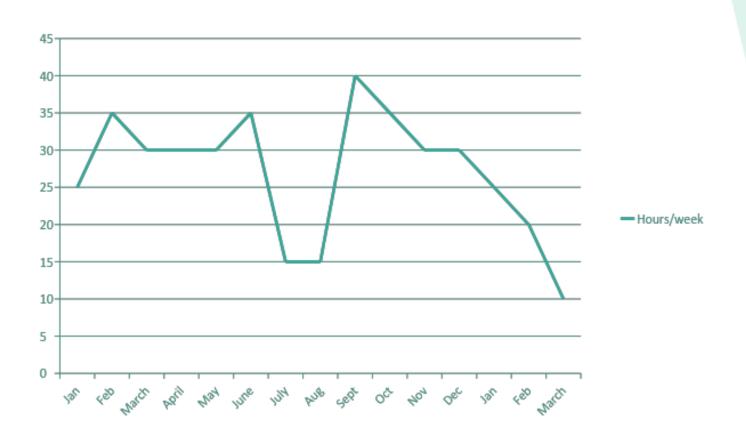

#### General information

- An average of 30 hours per week
- General board tasks plus function-specific and divisible tasks
- Many fun (constitution) drinks, activities and board days
- 1 to 2 courses per quarter
- Board grant