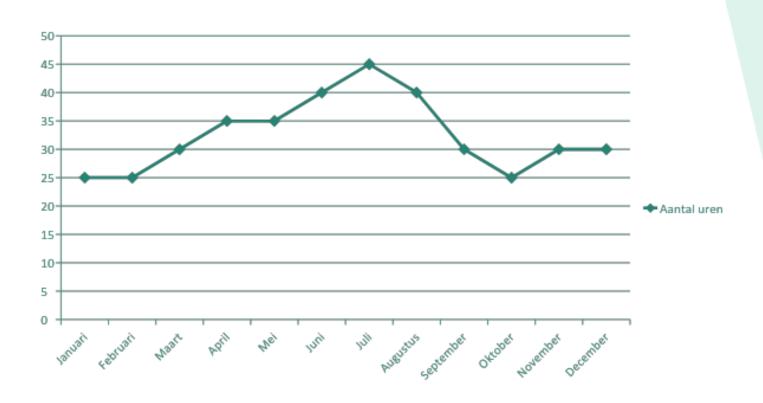

#### General information

- An average of 30 hours per week
- General board tasks plus function-specific and divisible tasks
- Many fun (constitution) drinks, activities and board days
- 1 to 2 courses per quarter
- Board grant