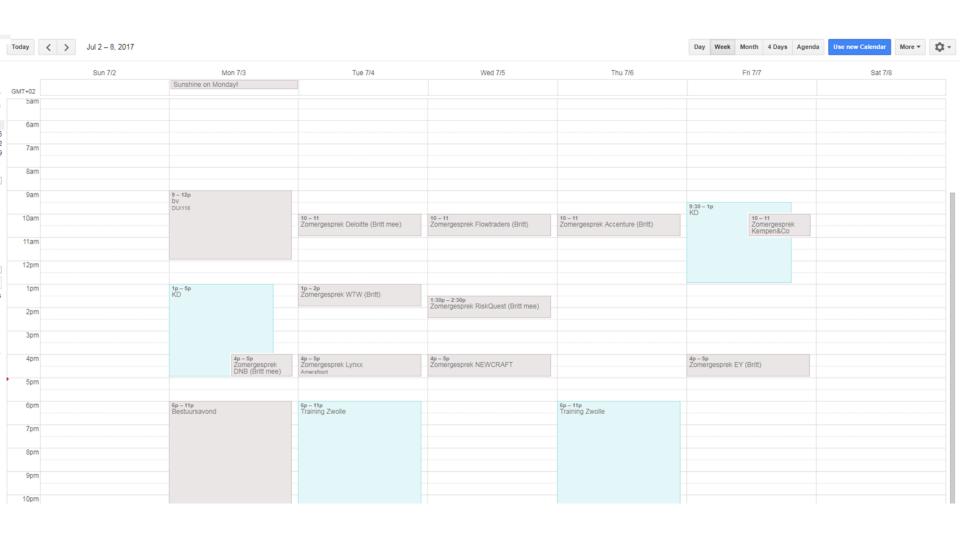

|        | Ma                                            | Di                                                                | Wo                                                     | Do                             |                                         | Vr                           | Za           | Zo         |
|--------|-----------------------------------------------|-------------------------------------------------------------------|--------------------------------------------------------|--------------------------------|-----------------------------------------|------------------------------|--------------|------------|
|        | 4                                             | 5                                                                 | 6                                                      | 7                              |                                         | 8                            | 9            | 10         |
|        | Sunshine on Monday!                           | Boekenverkoop                                                     |                                                        |                                |                                         | Naar Jord                    | (Ningrutorii | Minor Jord |
| GMT+02 |                                               |                                                                   |                                                        |                                |                                         |                              |              |            |
| 10:00  | Introductiecollege helpen (1<br>09:00 – 10:00 | Eerstejaarspakket maken<br>09:00 – 11:00<br>Red Room 1            | Kick-Off meeting Career<br>Services<br>- 09:00 = 11:00 | <b>KD</b> 09:30 - 1            | 7-00                                    | KD<br>09:30 - 13:00          |              |            |
| 11:00  | bv<br>10:00 – 13:00<br>5419.101A              |                                                                   |                                                        | 09.30                          | 7.00                                    | 09.30 = 13.00                |              |            |
| 12:00  |                                               | Numerical Methods for<br>EOR lecture 1 5419.0008<br>11:00 - 13:00 | Meeting SOG<br>11:00 = 12:00                           |                                |                                         |                              |              |            |
| 12.00  |                                               | 5419.0008                                                         | PV                                                     | Commissie Competitie uitwerken |                                         |                              |              |            |
| 13:00  |                                               | Eerstejaarslunch<br>13:00 – 14:00                                 | 12:30 - 14:00                                          | 12:00 -                        | 14:30                                   |                              |              |            |
| 14:00  |                                               | LaTeX workshop                                                    | HALV STUKKEN                                           |                                |                                         |                              |              |            |
| 15:00  |                                               | 14:00 - 16:00 Voorbesprek<br>Kwartaaloverleg CC<br>15:00 - 16:30  | SCHRIJVEN<br>- 14:00 = 21:30                           |                                |                                         |                              |              |            |
| 16:00  | Opening van het<br>16:00 – 17:30              | 5411.045                                                          |                                                        |                                | cal Methods for                         |                              |              |            |
| 17:00  | Martinikerk                                   |                                                                   |                                                        | 16:00 -<br>5415.00             | 18:00                                   | Borrelen + eten bij Leah     |              |            |
| 18:00  | Bestuursavond                                 | Huisavond                                                         |                                                        |                                | Masteractiviteit                        | haar ouders<br>17:00 - 22:00 |              |            |
| 19:00  | 18:00 - 23:00<br>CBE LEST (Uiteten)           | 18:00 - 23:00                                                     |                                                        | 18:00 - 2                      | Ploegavond:                             |                              |              |            |
| 20:00  | 19:00 - 23:00                                 |                                                                   |                                                        |                                | surpriseavond<br>19:00 - 23:00          |                              |              |            |
| 21:00  | Voetbaltraining<br>20:30 - 22:00              |                                                                   |                                                        | Voetbalt                       |                                         |                              |              |            |
| 22:00  | 20.30 - 22.00                                 |                                                                   |                                                        | g<br>20:30 –                   | MARUG<br>Openingsfeest<br>21:00 - 00:00 |                              |              |            |
| 22:00  |                                               |                                                                   |                                                        |                                | 21.00 - 00.00                           |                              |              | 4          |
| 23:00  |                                               |                                                                   |                                                        |                                |                                         |                              |              |            |
|        |                                               |                                                                   |                                                        |                                |                                         |                              |              |            |